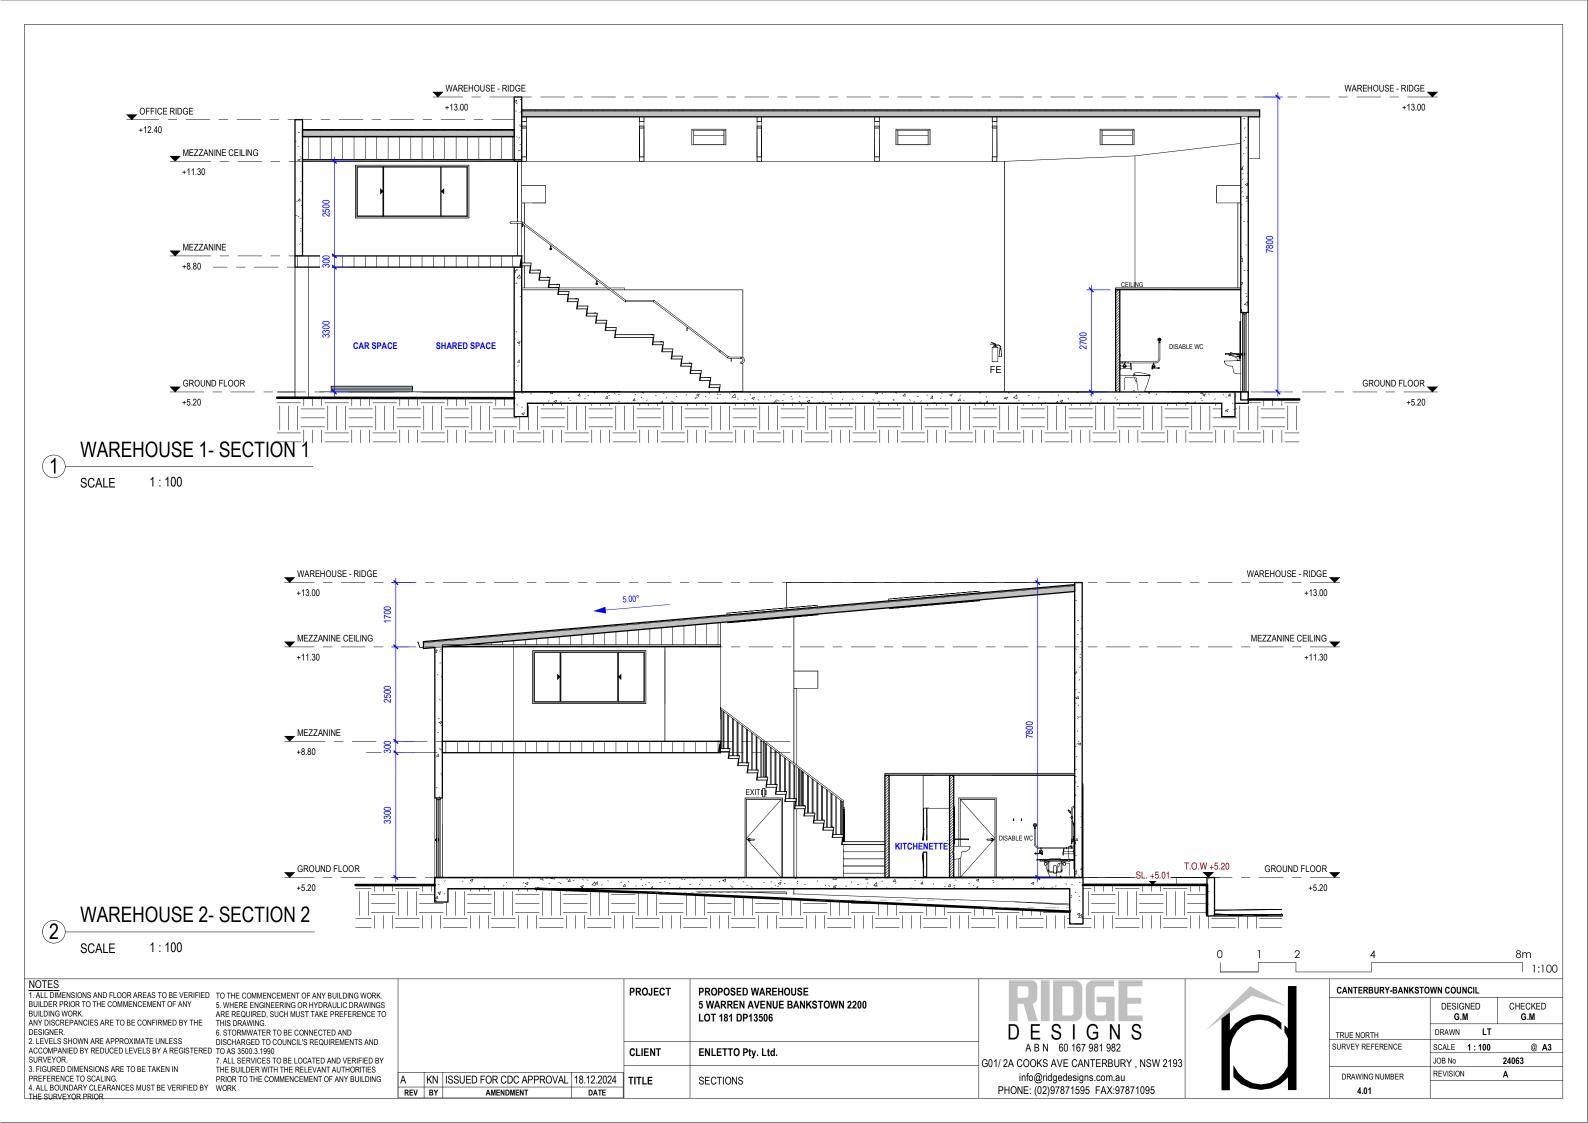

|       |                | 1:100 |  |  |  |
|------------------------------|-----------------|-------|----------------|-------|--|--|--|
| CANTERBURY-BANKSTOWN COUNCIL |                 |       |                |       |  |  |  |
|                              | DESIGNED<br>G.M |       | CHECKED<br>G.M |       |  |  |  |
| TRUE NORTH                   | DRAWN           | LT    |                |       |  |  |  |
| SURVEY REFERENCE             | SCALE           | 1:100 |                | @ A3  |  |  |  |
|                              | JOB No          |       | 24063          |       |  |  |  |
| DRAWING NUMBER               | REVISION        |       | Α              |       |  |  |  |
| 2.302                        |                 |       |                |       |  |  |  |