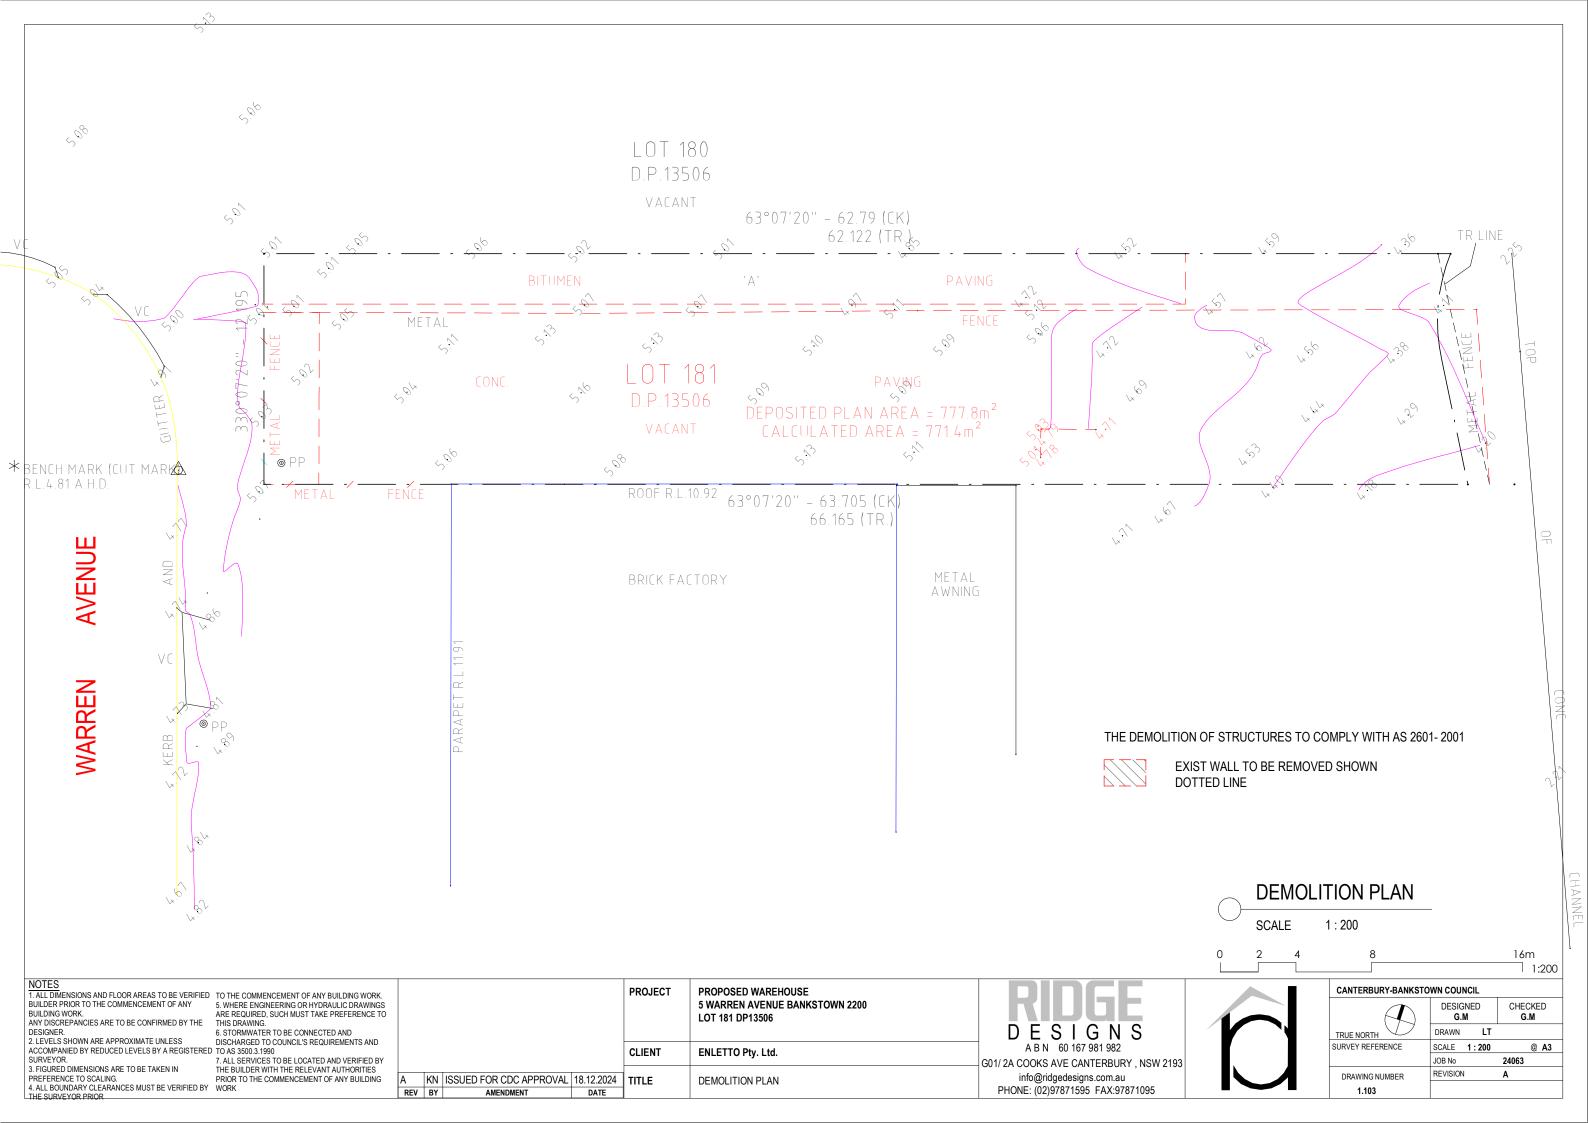

ANY DISCREPANCIES ARE TO BE CONFIRMED BY THE

TO THE COMMENCEMENT OF ANY BUILDING WORK.

5. WHERE ENGINEERING OR HYDRAULIC DRAWINGS
ARE REQUIRED, SUCH MUST TAKE PREFERENCE TO
THIS DRAWING.

2 CYCLDAMMATER TO BE CONNECTED AND **PROJECT** PROPOSED WAREHOUSE 5 WARREN AVENUE BANKSTOWN 2200 LOT 181 DP13506 ANY DISCREPANCIES ARE TO BE CONFIRMED BY THE
DESIGNER.

2. LEVELS SHOWN ARE APPROXIMATE UNLESS
ACCOMPANIED BY REDUCED LEVELS BY A REGISTERED
TO AS 3500.3.1990

3. FIGURED DIMENSIONS ARE TO BE TAKEN IN
PREFERENCE TO SCALING.
4. ALL BOUNDARY CLEARANCES MUST BE VERIFIED BY
THE SURVEYOR PRIOR

THIS DRAWING.
6. STORMWATER TO BE CONNECTED AND
DISCHARGED TO COUNCIL'S REQUIREMENTS AND
TO AS 3500.3.1990

7. ALL SERVICES TO BE LOCATED AND VERIFIED BY
THE BURDLER WITH THE RELEVANT AUTHORITIES
PRIOR TO THE COMMENCEMENT OF ANY BUILDING
WORK DESIGNS ABN 60 167 981 982 CLIENT ENLETTO Pty. Ltd. G01/ 2A COOKS AVE CANTERBURY , NSW 2193 info@ridgedesigns.com.au PHONE: (02)97871595 FAX:97871095 KN ISSUED FOR CDC APPROVAL 18.12.2024 TITLE WAREHOUSE 2- MEZZANINE PLAN

AMENDMENT

|                              |                 |       |                | 1:100 |  |  |  |
|------------------------------|-----------------|-------|----------------|-------|--|--|--|
| CANTERBURY-BANKSTOWN COUNCIL |                 |       |                |       |  |  |  |
|                              | DESIGNED<br>G.M |       | CHECKED<br>G.M |       |  |  |  |
| TRUE NORTH                   | DRAWN           | LT    |                |       |  |  |  |
| SURVEY REFERENCE             | SCALE           | 1:100 |                | @ A3  |  |  |  |
|                              | JOB No          |       | 24063          |       |  |  |  |
| DRAWING NUMBER               | REVISION        |       | Α              |       |  |  |  |
| 2.302                        |                 |       |                |       |  |  |  |