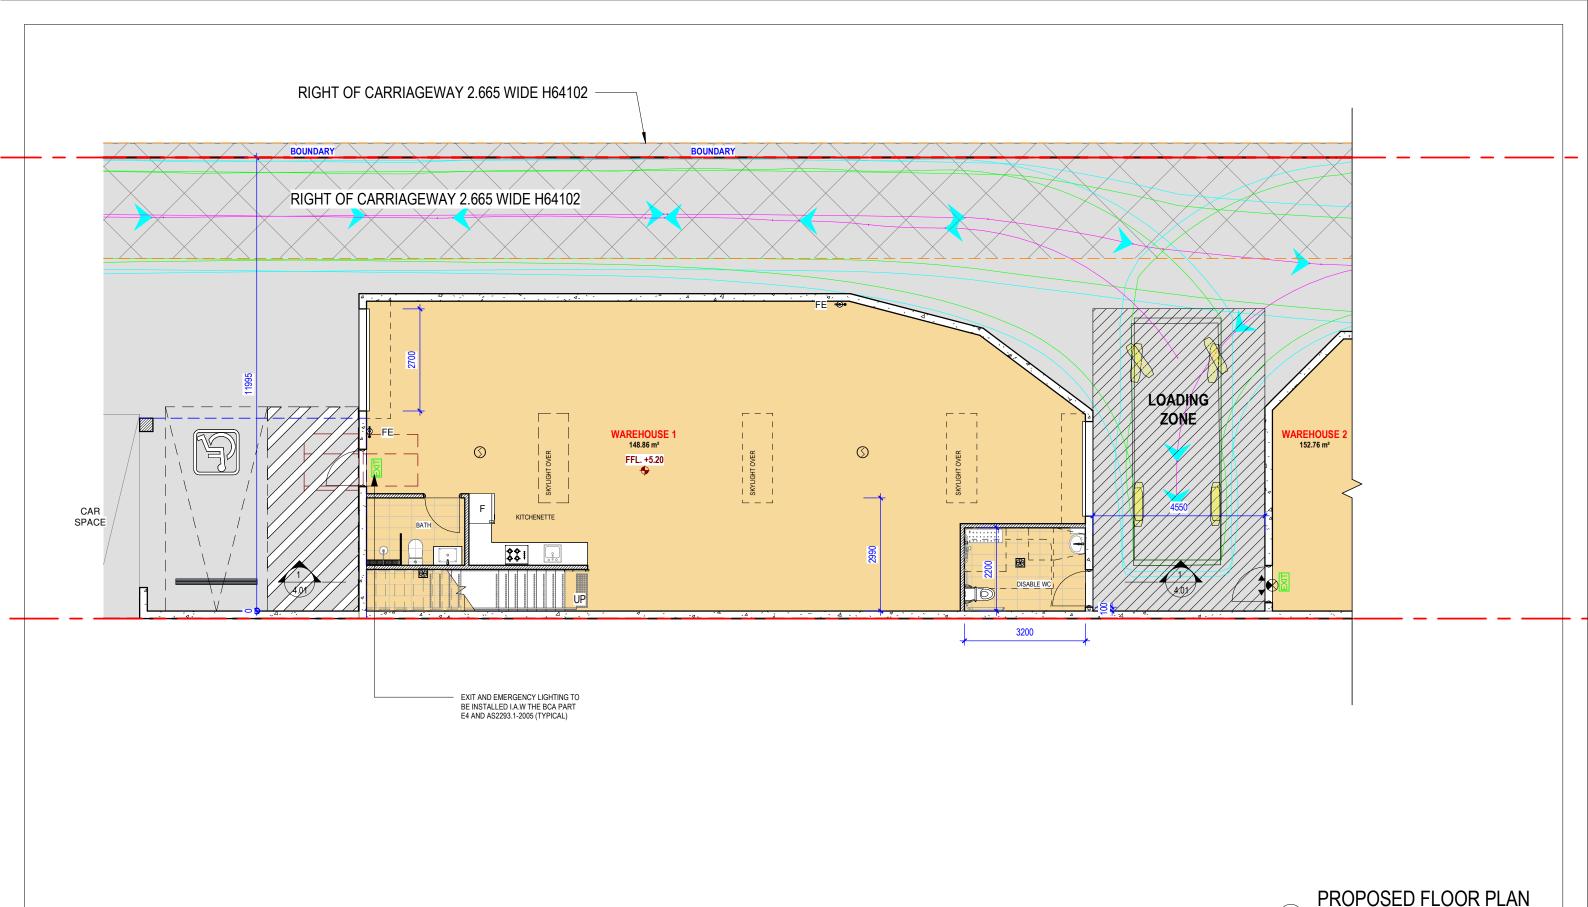

**PROJECT** PROPOSED WAREHOUSE LOT 181 DP13506 CLIENT ENLETTO Pty. Ltd. KN ISSUED FOR CDC APPROVAL 18.12.2024 TITLE AMENDMENT

**5 WARREN AVENUE BANKSTOWN 2200** DESIGNS ABN 60 167 981 982 G01/ 2A COOKS AVE CANTERBURY , NSW 2193 info@ridgedesigns.com.au WAREHOUSE 1- GROUND FLOOR PLAN PHONE: (02)97871595 FAX:97871095