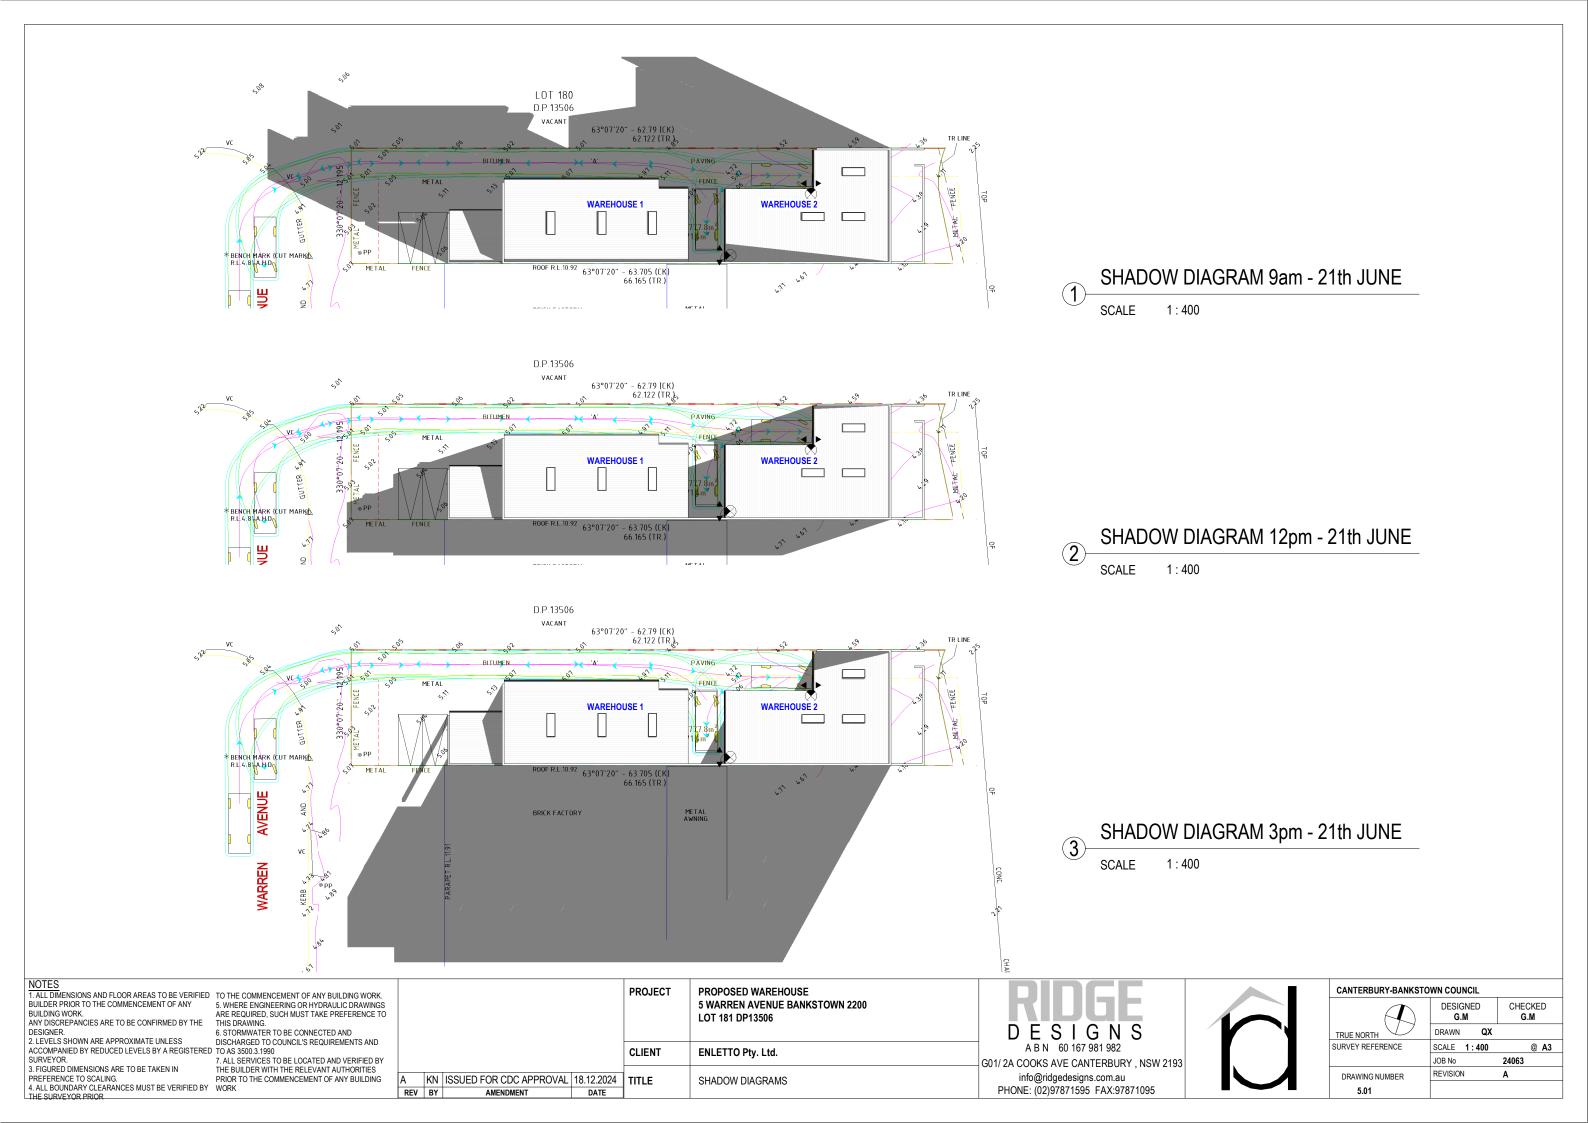

|       |                | 1:100 |  |  |  |
|------------------------------|-----------------|-------|----------------|-------|--|--|--|
| CANTERBURY-BANKSTOWN COUNCIL |                 |       |                |       |  |  |  |
|                              | DESIGNED<br>G.M |       | CHECKED<br>G.M |       |  |  |  |
| TRUE NORTH                   | DRAWN           | LT    |                |       |  |  |  |
| SURVEY REFERENCE             | SCALE           | 1:100 |                | @ A3  |  |  |  |
|                              | JOB No          |       | 24063          |       |  |  |  |
| DRAWING NUMBER               | REVISION        |       | Α              |       |  |  |  |
| 2.302                        |                 |       |                |       |  |  |  |