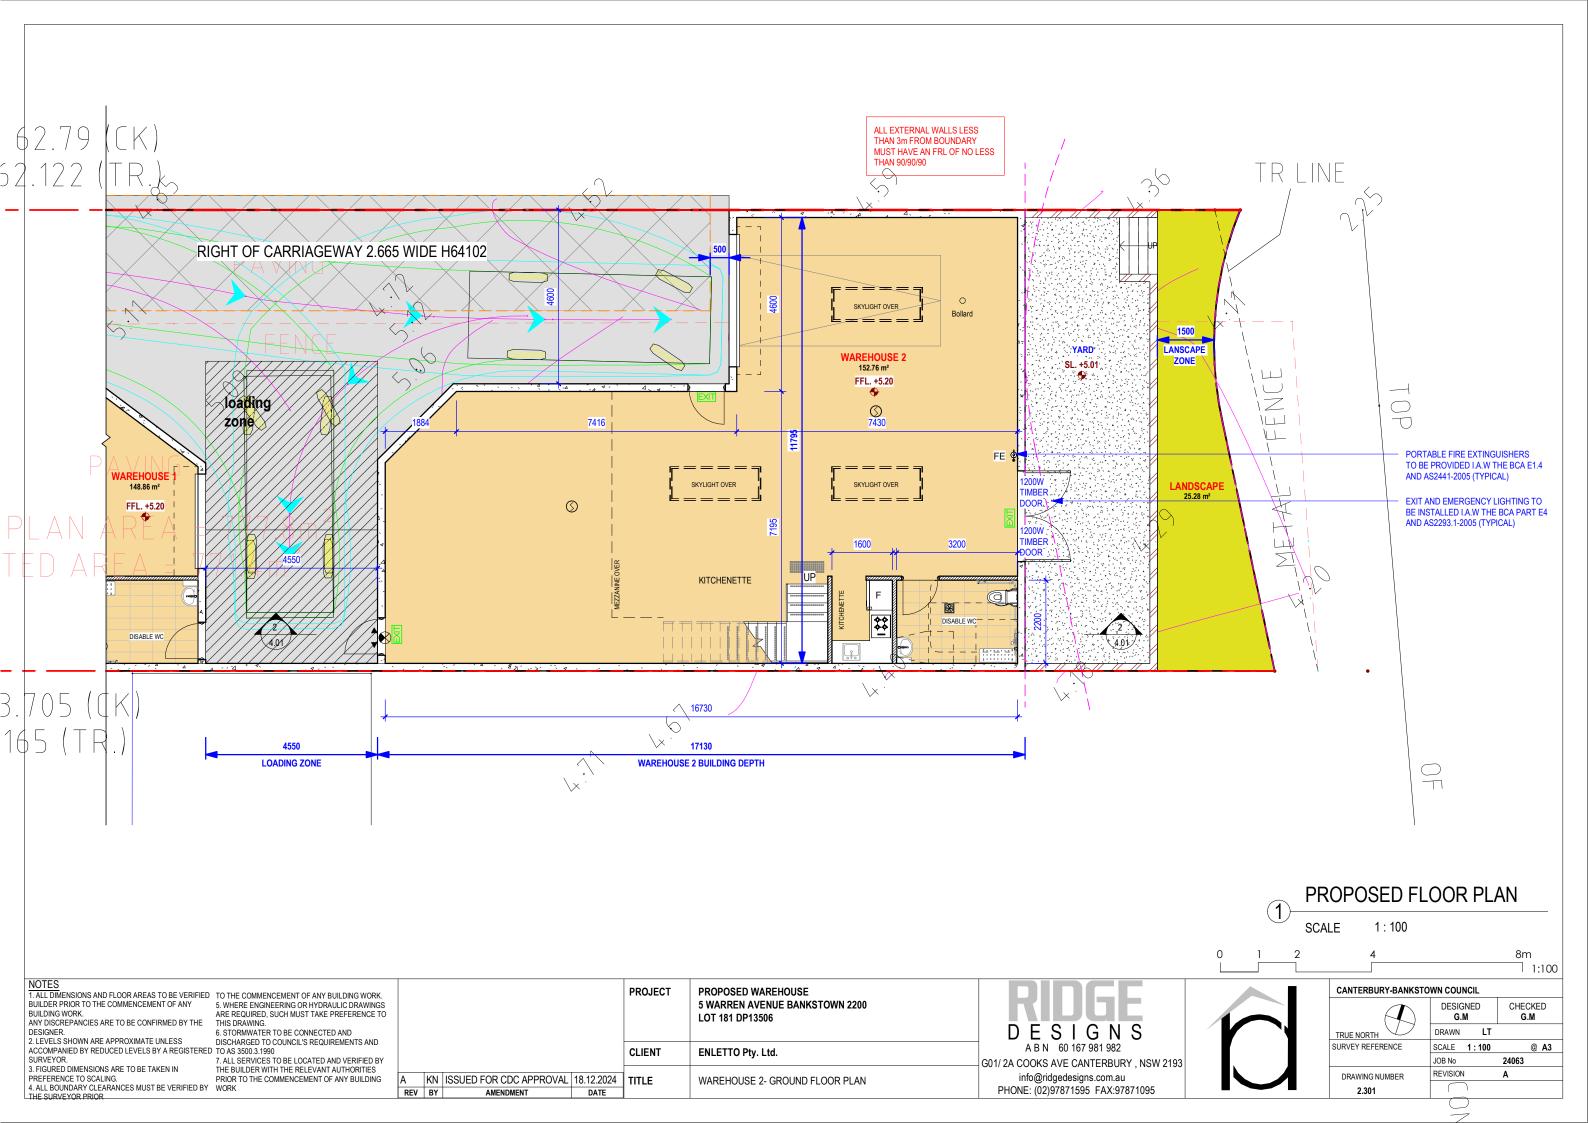

**PROJECT** PROPOSED WAREHOUSE LOT 181 DP13506 CLIENT ENLETTO Pty. Ltd. KN ISSUED FOR CDC APPROVAL 18.12.2024 TITLE AMENDMENT

**5 WARREN AVENUE BANKSTOWN 2200** DESIGNS ABN 60 167 981 982 G01/ 2A COOKS AVE CANTERBURY , NSW 2193 info@ridgedesigns.com.au WAREHOUSE 1- GROUND FLOOR PLAN PHONE: (02)97871595 FAX:97871095