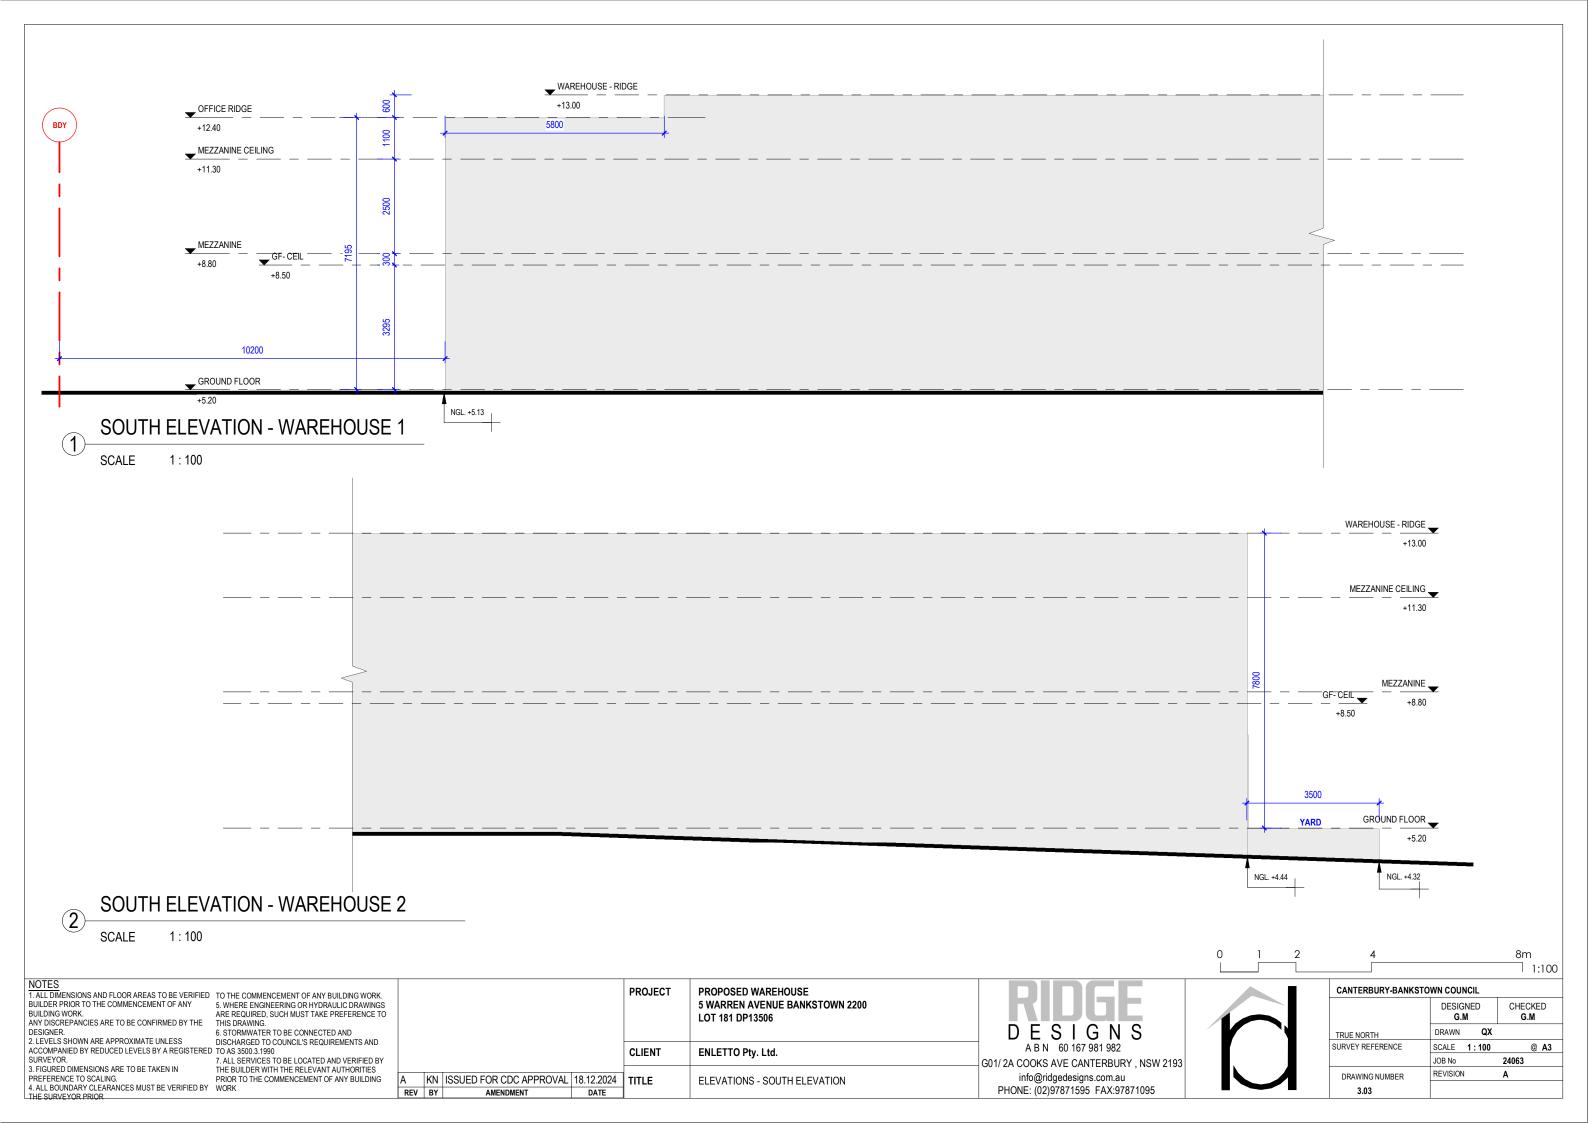

|       |                | 1:100 |  |  |  |
|------------------------------|-----------------|-------|----------------|-------|--|--|--|
| CANTERBURY-BANKSTOWN COUNCIL |                 |       |                |       |  |  |  |
|                              | DESIGNED<br>G.M |       | CHECKED<br>G.M |       |  |  |  |
| TRUE NORTH                   | DRAWN           | LT    |                |       |  |  |  |
| SURVEY REFERENCE             | SCALE           | 1:100 |                | @ A3  |  |  |  |
|                              | JOB No          |       | 24063          |       |  |  |  |
| DRAWING NUMBER               | REVISION        |       | Α              |       |  |  |  |
| 2.302                        |                 |       |                |       |  |  |  |