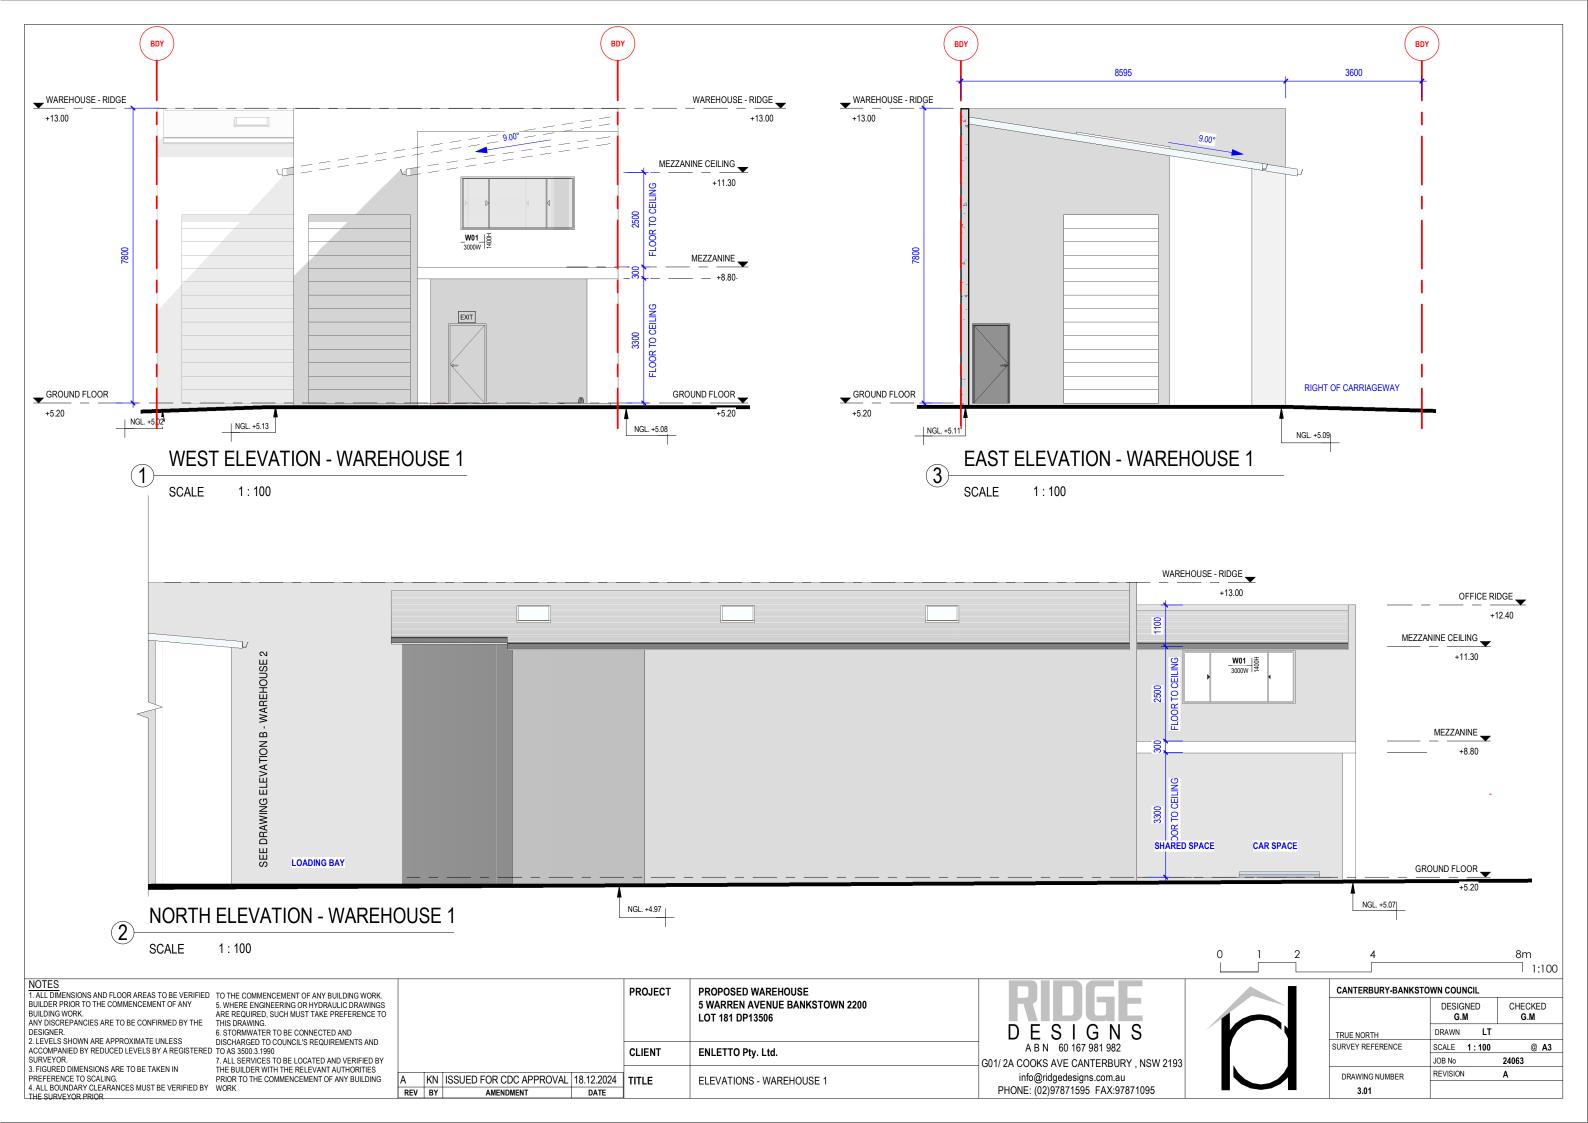

**PROJECT** PROPOSED WAREHOUSE LOT 181 DP13506 CLIENT ENLETTO Pty. Ltd. KN ISSUED FOR CDC APPROVAL 18.12.2024 TITLE AMENDMENT

**5 WARREN AVENUE BANKSTOWN 2200** DESIGNS ABN 60 167 981 982 G01/ 2A COOKS AVE CANTERBURY , NSW 2193 info@ridgedesigns.com.au WAREHOUSE 1- GROUND FLOOR PLAN PHONE: (02)97871595 FAX:97871095