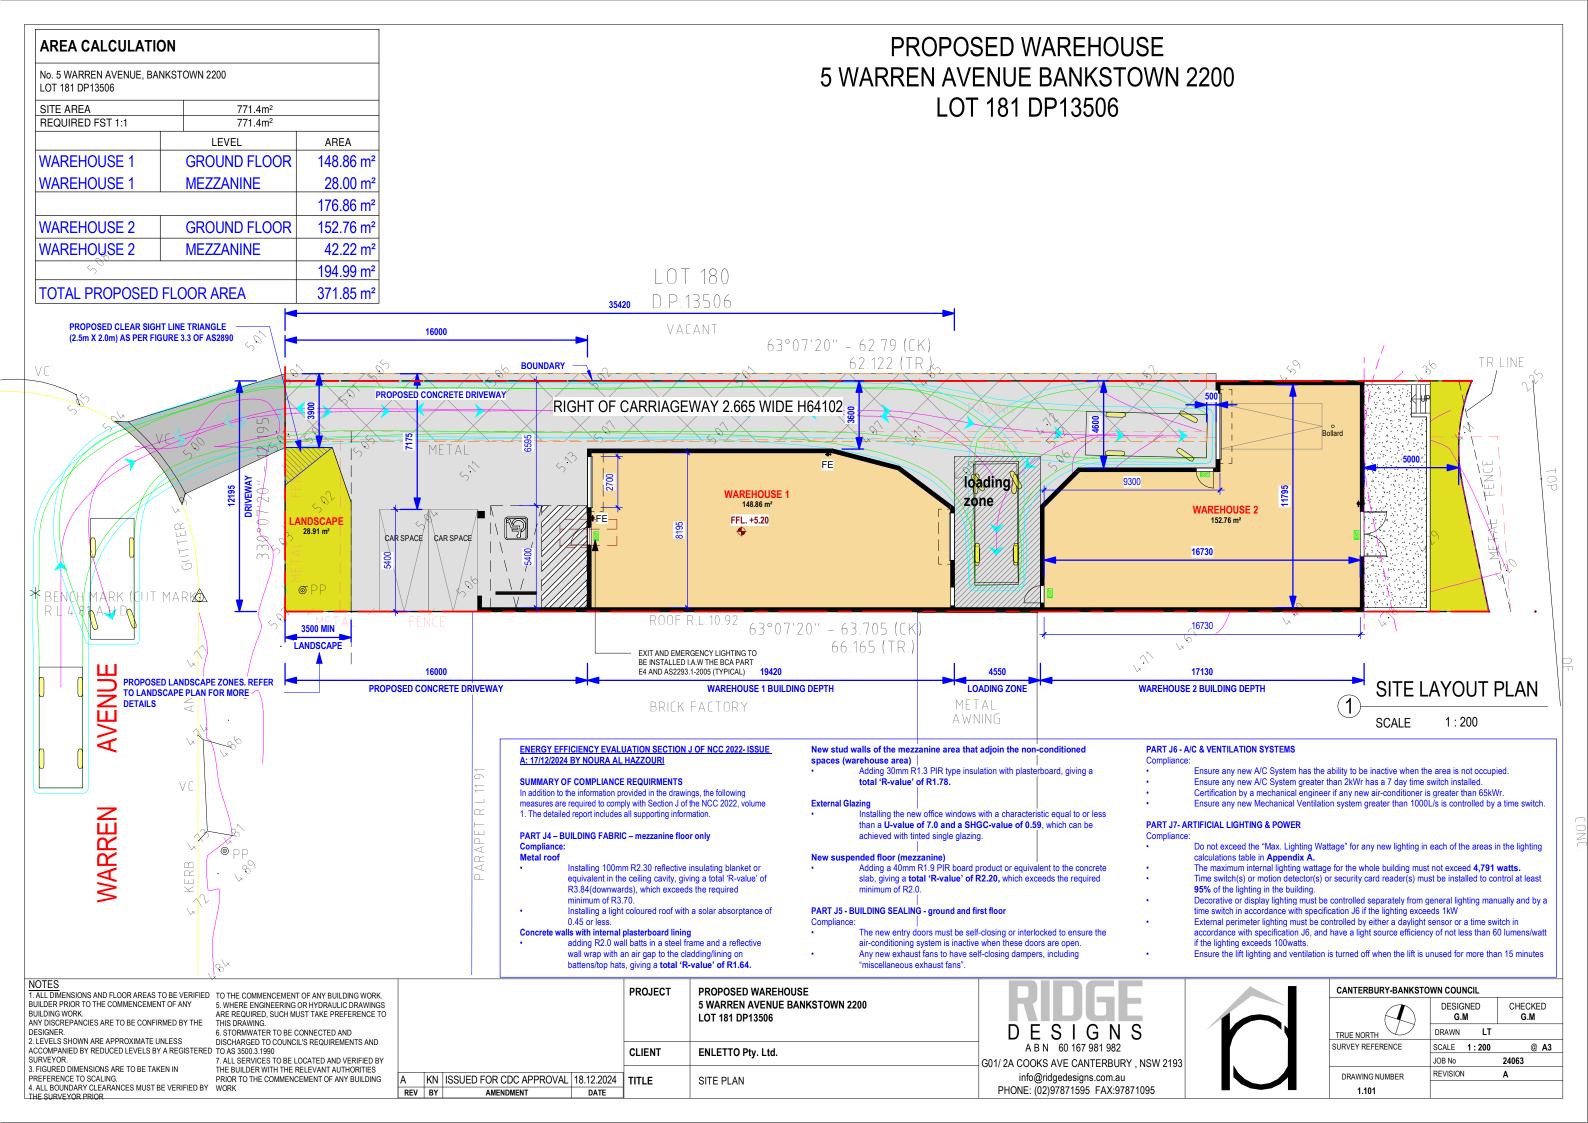

**MEZZANINEN PLAN** 1:200 SCALE

**ROOF PLAN** 1:200 SCALE

NOTES
1. ALL DIMENSIONS AND FLOOR AREAS TO BE VERIFIED BUILDER PRIOR TO THE COMMENCEMENT OF ANY BUILDING WORK.

5. WHERE ENGINEERING OR HYDRAULIC DRAWINGS ARE REQUIRED, SUCH MUST TAKE PREFERENCE TO THIS DRAWING.

6. STORMWATER TO BE CONNECTED AND

ANY DISCREPANCIES ARE TO BE CONFIRMED BY THE
DESIGNER.

2. LEVELS SHOWN ARE APPROXIMATE UNLESS
ACCOMPANIED BY REDUCED LEVELS BY A REGISTERED
TO AS 3500.3.1990

3. FIGURED DIMENSIONS ARE TO BE TAKEN IN
PREFERENCE TO SCALING.
4. ALL BOUNDARY CLEARANCES MUST BE VERIFIED BY
THE SURVEYOR PRIOR

THIS DRAWING.
6. STORMWATER TO BE CONNECTED AND
DISCHARGED TO COUNCIL'S REQUIREMENTS AND
TO AS 3500.3.1990

7. ALL SERVICES TO BE LOCATED AND VERIFIED BY
THE BURDLER WITH THE RELEVANT AUTHORITIES
PRIOR TO THE COMMENCEMENT OF ANY BUILDING
WORK

|   |    | PROJECT                 | PROPOSED WAREHOUSE<br>5 WARREN AVENUE BANKSTOWN 2200<br>LOT 181 DP13506 | R      |                                          |                        |
|---|----|-------------------------|-------------------------------------------------------------------------|--------|------------------------------------------|------------------------|
|   |    |                         |                                                                         | CLIENT | ENLETTO Pty. Ltd.                        | A B N<br>G01/ 2A COOKS |
|   | KN | ISSUED FOR CDC APPROVAL | 18.12.2024                                                              | TITLE  | PROPOSED MEZZANINE FLOOR PLAN- SCALE 200 | info@ri                |
| ٧ | BY | AMENDMENT               | DATE                                                                    |        |                                          | PHONE: (02             |

SIGNS 8 N 60 167 981 982 KS AVE CANTERBURY , NSW 2193 @ridgedesigns.com.au (02)97871595 FAX:97871095

|                              |                 | 1:100          |  |  |  |  |
|------------------------------|-----------------|----------------|--|--|--|--|
| CANTERBURY-BANKSTOWN COUNCIL |                 |                |  |  |  |  |
| 4                            | DESIGNED<br>G.M | CHECKED<br>G.M |  |  |  |  |
| TRUE NORTH                   | DRAWN L1        | Г              |  |  |  |  |
| SURVEY REFERENCE             | SCALE 1:200     | @ A3           |  |  |  |  |
|                              | JOB No          | 24063          |  |  |  |  |
| DRAWING NUMBER               | REVISION        | Α              |  |  |  |  |
| 2.102                        |                 |                |  |  |  |  |

8m

## NOTES T. ALL DIMENSIONS AND FLOOR AREAS TO BE VERIFIED TO THE COMMENCEMENT OF ANY BUILDING WORK. BUILDER PRIOR TO THE COMMENCEMENT OF ANY 5. WHERE ENGINEERING OR HYDRAULIC DRAWINGS

BUILDING WORK.
ANY DISCREPANCIES ARE TO BE CONFIRMED BY THE ARE REQUIRED, SUCH MUST TAKE PREFERENCE TO THIS DRAWING. ANY DISCREPANCIES ARE TO BE CONFIRMED BY THE
DESIGNER.

2. LEVELS SHOWN ARE APPROXIMATE UNLESS
ACCOMPANIED BY REDUCED LEVELS BY A REGISTERED
SURVEYOR.

3. FIGURED DIMENSIONS ARE TO BE TAKEN IN
PREFERENCE TO SCALING.
4. ALL BOUNDARY CLEARANCES MUST BE VERIFIED BY
THE CHIDALYCYORD DEDIO.