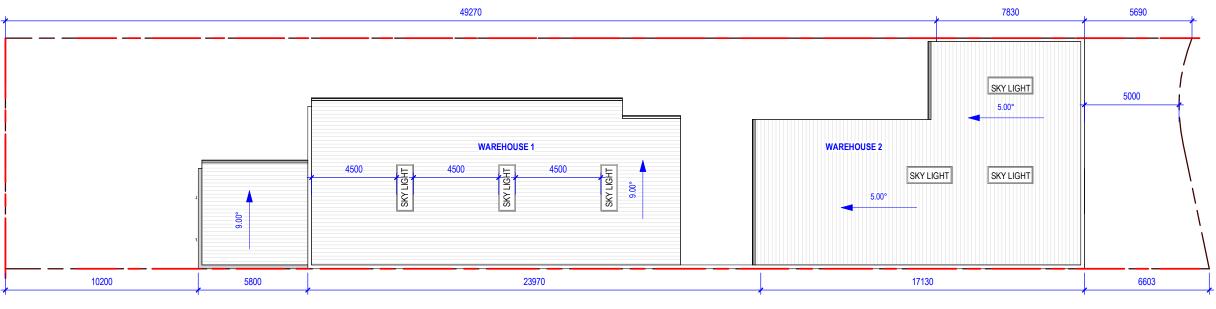

**MEZZANINEN PLAN** 1:200 SCALE

**ROOF PLAN** 1:200 SCALE

NOTES
1. ALL DIMENSIONS AND FLOOR AREAS TO BE VERIFIED BUILDER PRIOR TO THE COMMENCEMENT OF ANY BUILDING WORK.

5. WHERE ENGINEERING OR HYDRAULIC DRAWINGS ARE REQUIRED, SUCH MUST TAKE PREFERENCE TO THIS DRAWING.